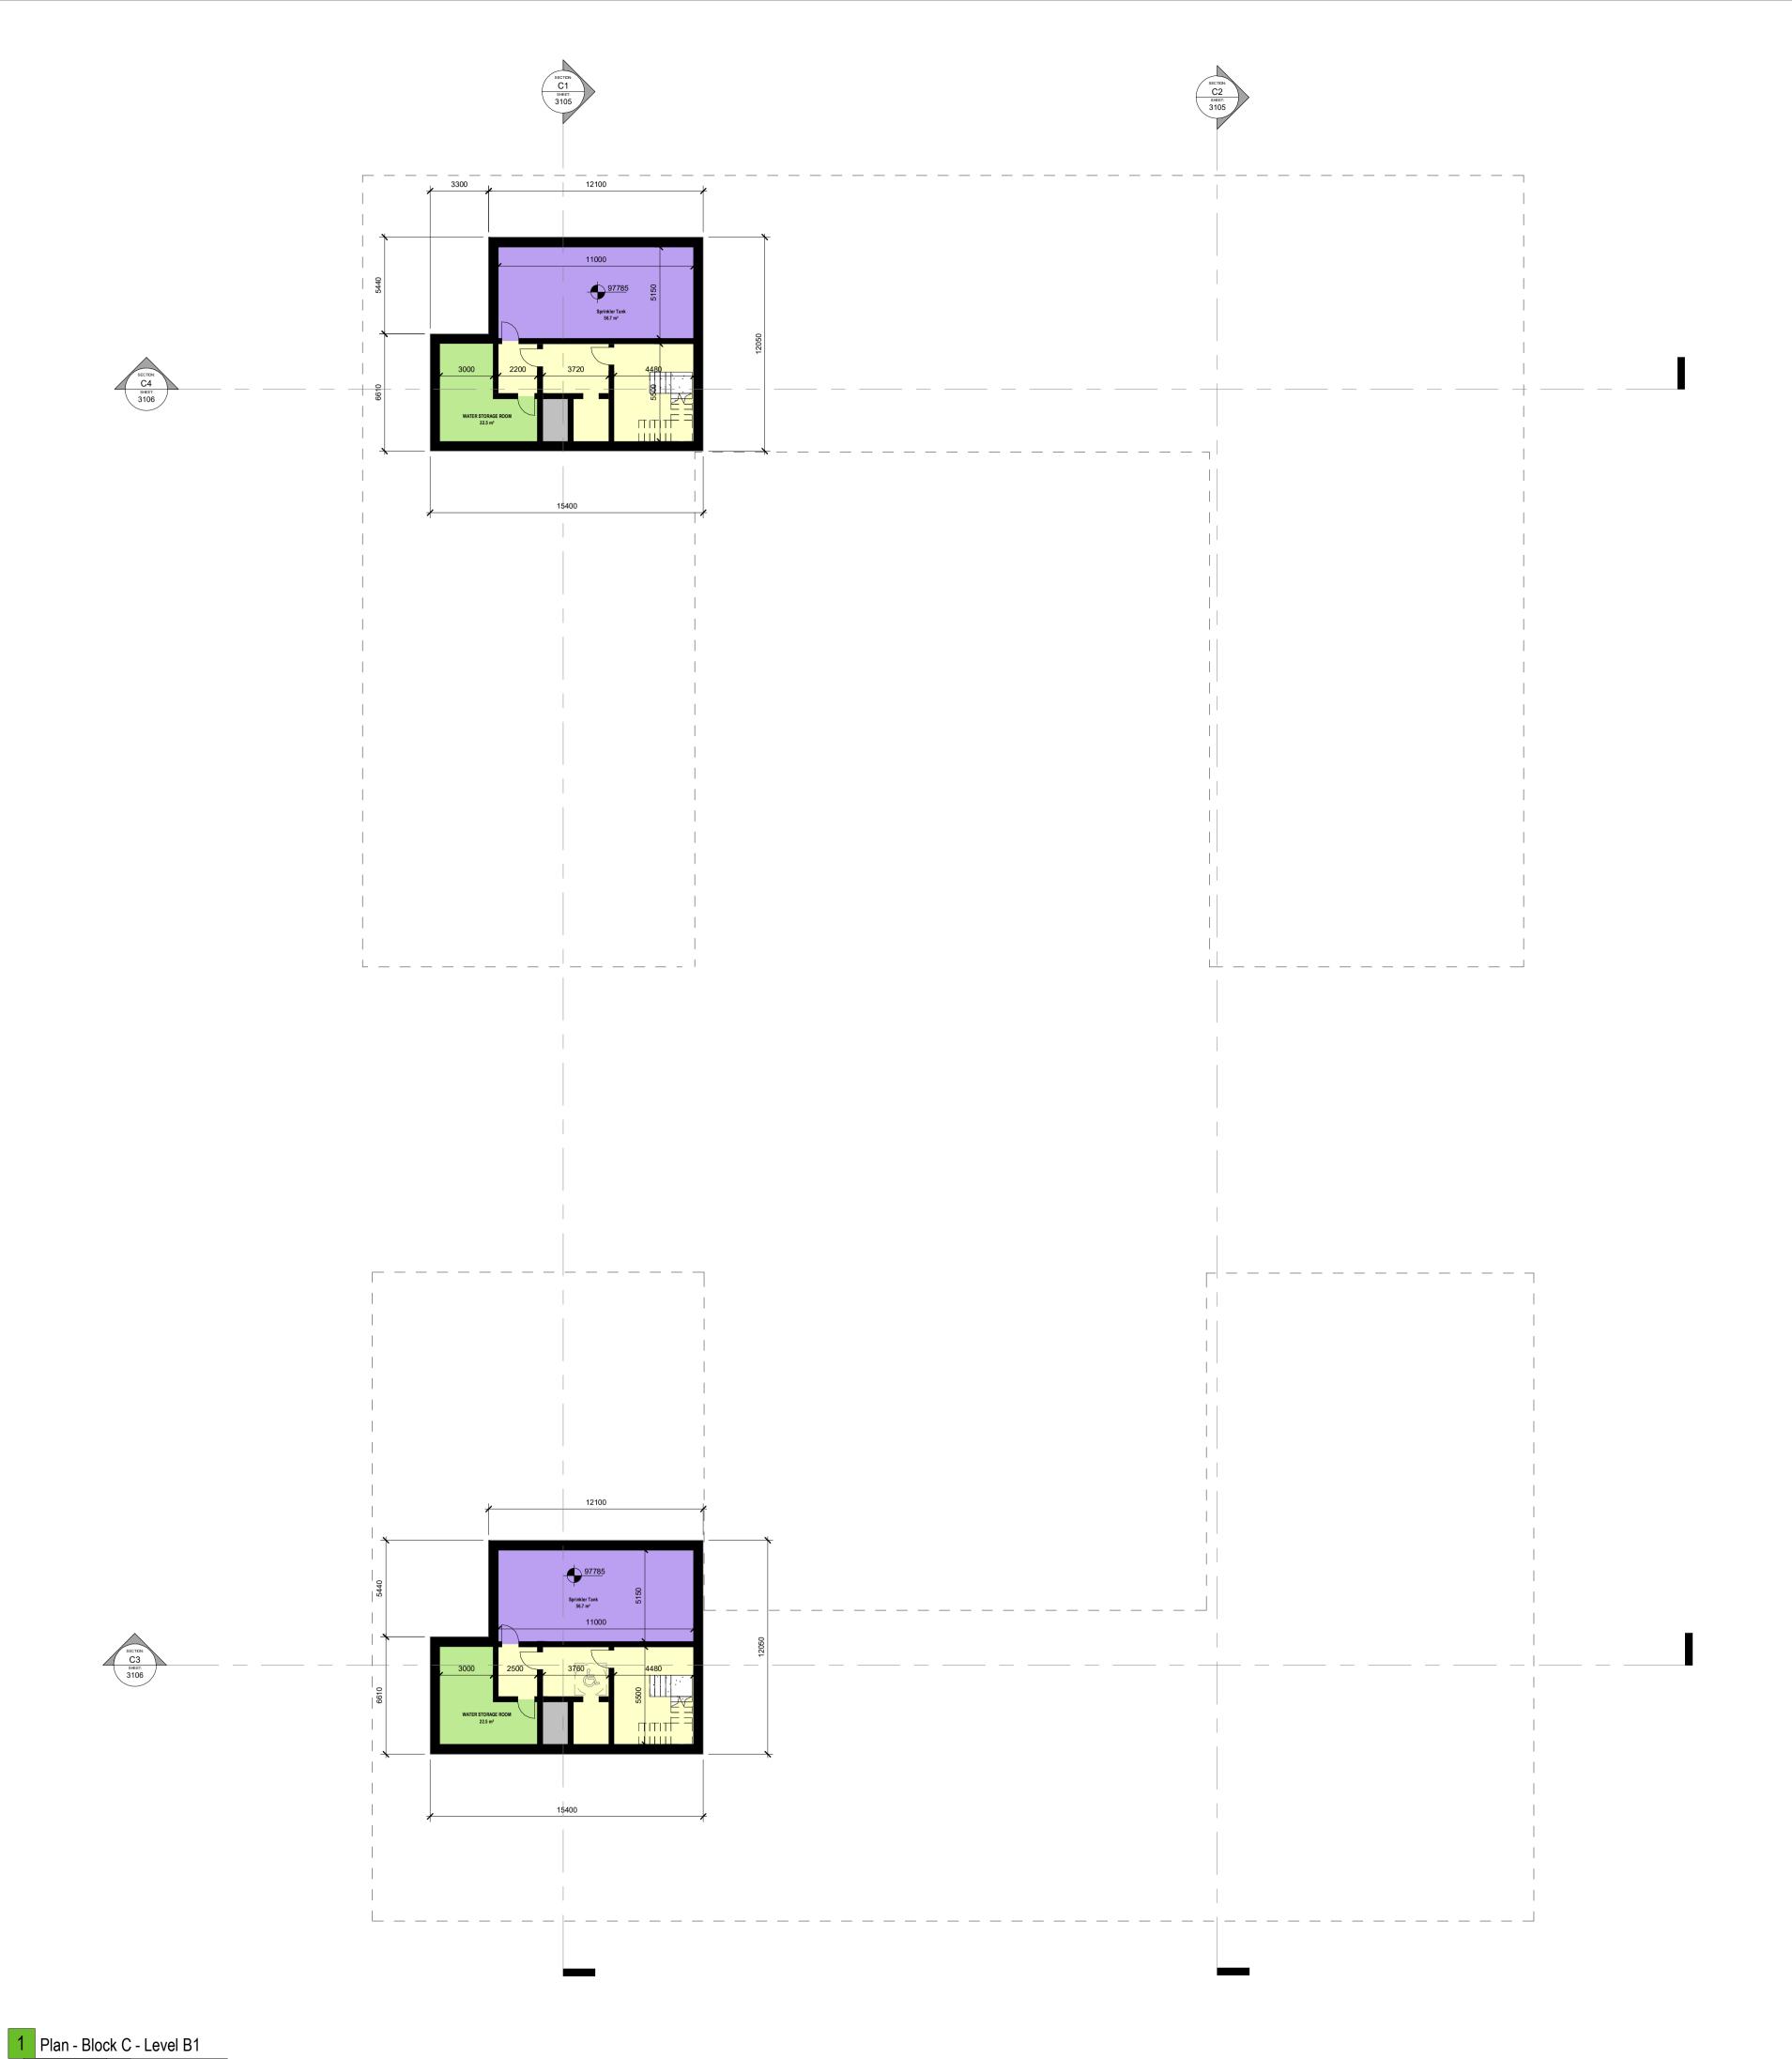

Drawing Title PLAN - BLOCK C - LEVEL B1

| Drawn<br><b>AB</b> | SOD      | Scale @ A | As<br>icated     | Date 10/23/20 |
|--------------------|----------|-----------|------------------|---------------|
| Project No. 19127  |          |           | Drawing No. 1299 |               |
| Drawing BIM        | Name:    | -         |                  |               |
| P10127_            | CWO-03-B | 1_DR_A_12 | aa               |               |